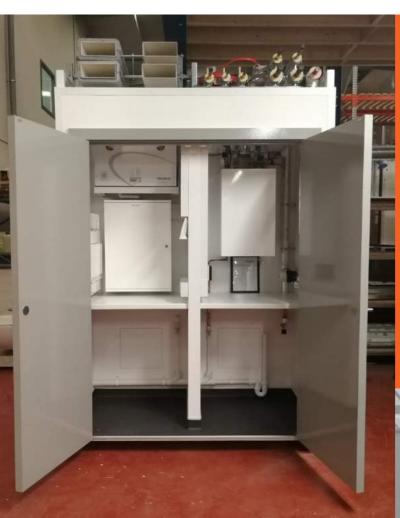

### MEP UTILITY CUPBOARDS

Our MEP Utility Cupboards offer a complete packaged solution for the residential market. Each unit comes fully fitted, pre-tested and ready to install on-site, complete with HIU and/or CIU, MVHR and all associated piping, manifolds and electricals installed to specification.

Our MEP Utility Cupboards provide one of the highest quality products suitable for residential applications with mechanical & electrical elements recessed and flush mounted where applicable, minimising ingress within the internal cupboard space and providing an appropriate finish for modern apartments.