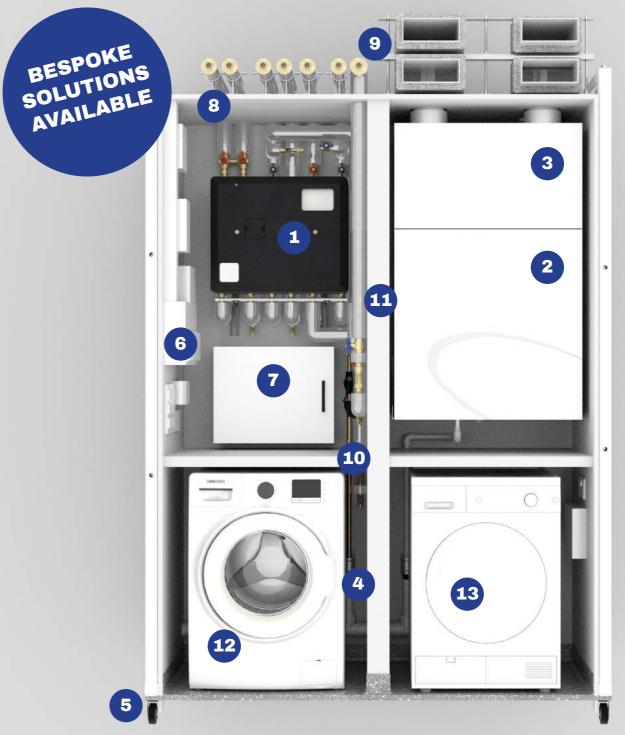

## MEP UTILITY CUPBOARD COMPONENTS.

- 1: HEATING/COOLING INTERFACE UNIT 7: COMMS ENCLOSURE
- 2: MECHANICAL VENTILATION HEAT **RECOVERY UNIT (MVHR)**
- **3: ACOUSTIC ATTENUATORS**
- 4: UNDERFLOOR HEATING OR **RADIATOR MANIFOLD (OPTIONAL)**
- **5: ADJUSTABLE FEET AND REMOVABLE CASTER WHEELS**
- **6: CONSUMER UNIT**

- 8: CEILING PANEL
- 9: PRE-FITTED PIPE WORK/ DUCT WORK
- 10: WORKTOP
- 11: DIVIDING WALL
- 12: ALLOCATED SPACE FOR WASHING **MACHINE**
- 13: ALLOCATED SPACE FOR DRYING MACHINE

FOR MORE INFORMATION, CONTACT US AT info@alternativeheat.co.uk