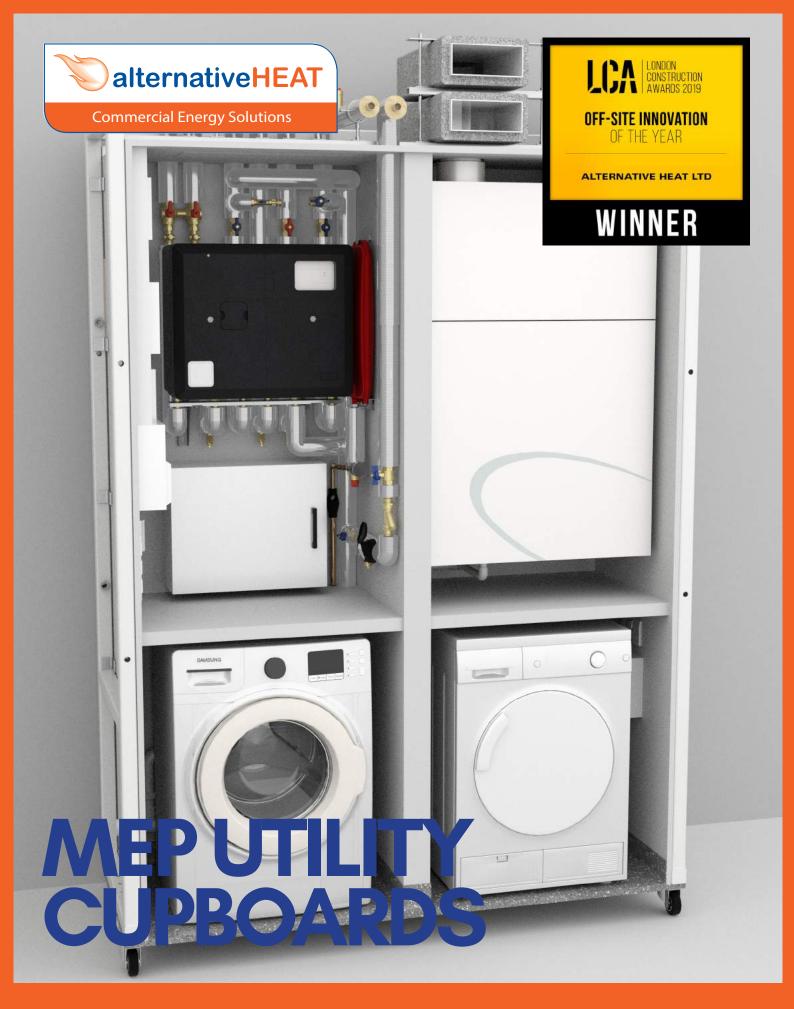

AN INNOVATIVE, COMPLETE PACKAGED SOLUTION FOR THE RESIDENTIAL MARKET.

## INNOVATIVE RESIDENTIAL SOLUTION.

## COMPLETE PREFABRICATED PACKAGE

Our factory built MEP Utility Cupboards are an ideal solution for the challenges that come with large residential developments. They are designed to meet spatial constraints, vastly reduce project programme with mass offsite production and reduce project co-ordination across multiple trade services, with a complete, besoke designed offsite manufactured solution.

### MEP UTILITY CUPBOARDS

Our MEP Utility Cupboards offer a complete packaged solution for the residential market. Each unit comes fully fitted, pre-tested and ready to install on-site, complete with HIU and/or CIU, MVHR and all associated piping, manifolds and electricals installed to specification.